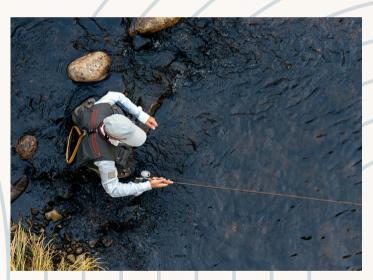

#### Guided Flyfishing Trip on the St. Joe River

Half Day: \$525 1-2 People Full Day Float: \$680 1-2 People <u>https://www.rowadventurecenter.com/1-</u> <u>day-fishing</u>