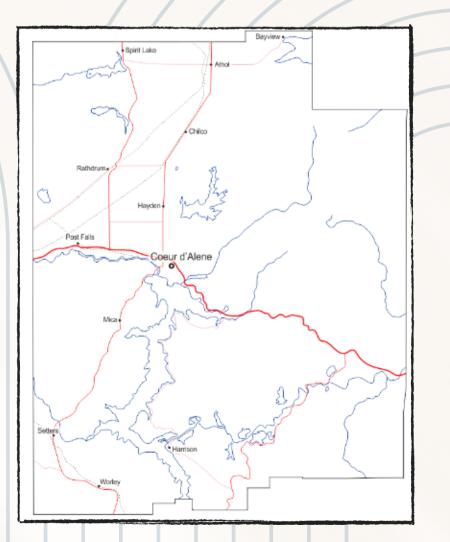

# NORTH IDAHO | KOOTENAI COUNTY

Juick Hist

FOUNDED: 1887

POPULATION: 55,904

KOOTENAI COUNTY SEAT

During the early 1800's, the Northwest Fur Trading Company began to establish trading posts in the Inland Northwest. One of those posts was built on the northern shore of Lake Pend O'Reille. During that time, some of the French speaking traders began to use a nickname for the Schitshu'umsh people, who traded with them. In French "Coeur" means heart and "Alene" means aw, a sharp pointed tool. In other words, they were known as sharp traders with hearts like the point of an awl. In 1878, General William T. Sherman established a military fort on the northern shore of Lake Coeur d'Alene. While the fort was under construction, a small village began to develop on the eastern edge of Fort Coeur d'Alene. That was the beginning of Coeur d'Alene, the city by the Lake.