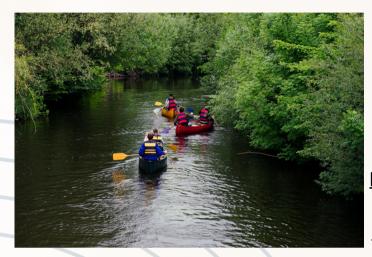

Special Experiences

Family Canoe Trip Down North Idaho's Pack River 2 Adults x \$105.00 Total \$210.00 Ages 6-80, max of 14 per group Duration: 4h <u>https://www.tripadvisor.com/Attraction\_Revi</u> <u>ew-g35597-d21210300-Reviews-</u> Selkirk\_Outdoor\_Leadership\_Education\_SOL <u>E-Sandpoint\_Idaho.html</u>