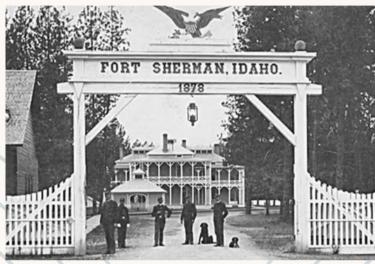

# NORTH IDAHO | KOOTENAI COUNTY

Juick Hist

FOUNDED: 1887

POPULATION: 55,904

KOOTENAI COUNTY SEAT

During the early 1800's, the Northwest Fur Trading Company began to establish trading posts in the Inland Northwest. One of those posts was built on the northern shore of Lake Pend O'Reille. During that time, some of the French speaking traders began to use a nickname for the Schitshu'umsh people, who traded with them. In French "Coeur" means heart and "Alene" means aw, a sharp pointed tool. In other words, they were known as sharp traders with hearts like the point of an awl. In 1878, General William T. Sherman established a military fort on the northern shore of Lake Coeur d'Alene. While the fort was under construction, a small village began to develop on the eastern edge of Fort Coeur d'Alene. That was the beginning of Coeur d'Alene, the city by the Lake.