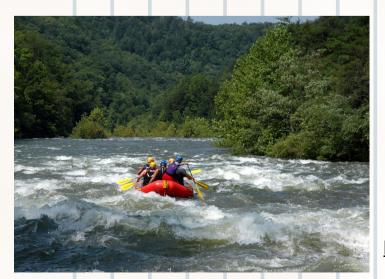

#### Guided Rafting Trip On the Clark Fork, St. Joe, Lochsa, or Moyie River

Clark Fork: From \$120 Classic Lochsa: From \$140 Super Lochsa: From \$184 St. Joe: From \$120 Moyie: From \$135 <u>https://www.rowadventurecenter.com/1-</u>

<u>day-rafting</u>

local (an ping

Beauty Creek Campground https://www.recreation.gov/camping/campgrounds/233267