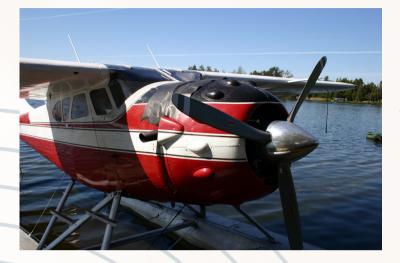

#### Seaplane Tour Flight Over Lake Pend Oreille, Sandpoint

30 Minute Flight: Starting at \$69 Per Person 45 Minute Flight: Starting at \$99 Per Person <u>https://www.sandpoint.com/seaplane/</u>